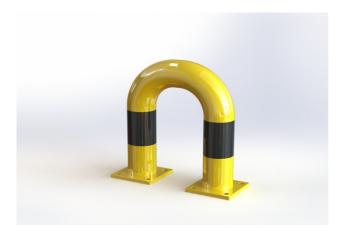

#### **PROPERTIES:**

Material: steel

**Colour:** yellow / reflective black

Handling equipment: electric pallet jack

Impact resistance: increased

**Diameter:** 76 mm **Length:** 300 mm **Height:** 350 mm

**Foot dimension:**  $120 \times 120 \times 10 \text{ mm}$ 

Wall thickness: 3 mm

Weight: 6 kg

Surface treatment: powder paint

Suitable use: indoor and outdoor areas

### PRODUCT DESCRIPTION:

Straight arched barrier is made of S235 steel. Surface treatment is solved with powder paint. Yellow traffic colour RAL1023 increases the visibility of the barrier and warns of obstacles, which contributes to greater safety. The steel feet of the barrier are made of 10 mm thick sheets. Fixing holes  $\emptyset$  14 mm. The barrier has black reflective stripes.